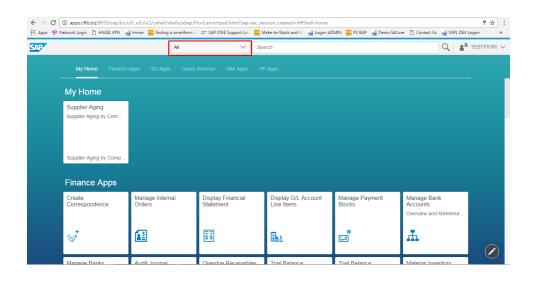

Unit Testing Scenario: 001

This document contains SAP Fiori for **G/L Account** factsheet app with Unit Test Cases.

Click on All dropdown beside search to access factsheets

It will list down all the factsheets which are configured.