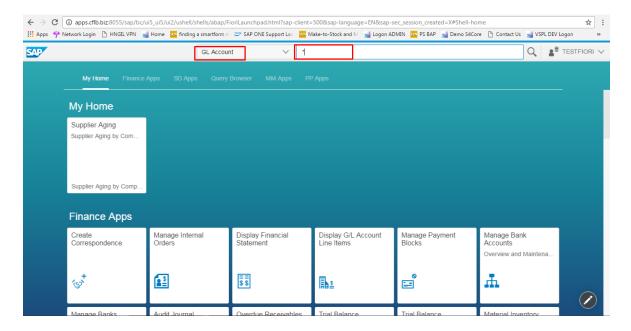

Unit Testing Scenario: 001

Select the required factsheet (G/L Account) app and enter something (like a number or \*..) to search in a particular factsheet. Press enter.

It will display all the G/L accounts based on search parameter.