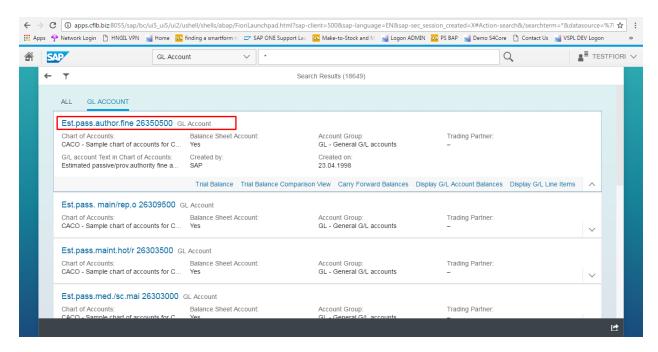

Unit Testing Scenario: 001

Select the required factsheet (G/L Account) app and enter something (like a number or \*..) to search in a particular factsheet. Press enter.

It will display all the G/L accounts based on search parameter.

Unit Testing Scenario: 001

Select one particular G/L Account to see more details regarding the particular G/L Account.

Here **Trial balance** and **other apps listed** below are different apps.(we are not configured those). We configured G/L Account factsheet only.