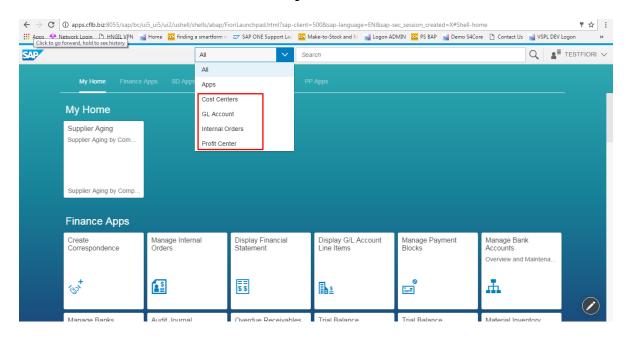

Unit Testing Scenario: 001

This document contains SAP Fiori for **G/L Account** factsheet app with Unit Test Cases.

Click on All dropdown beside search to access factsheets

It will list down all the factsheets which are configured.