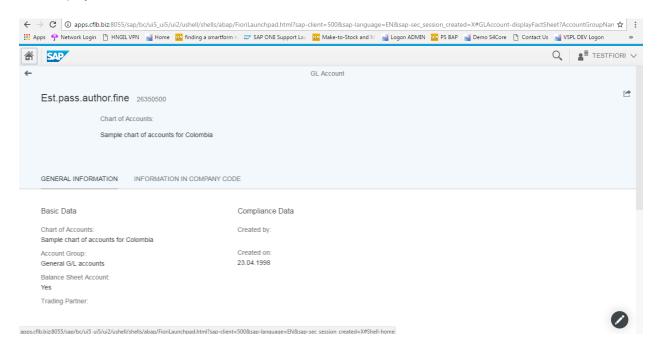

Unit Testing Scenario: 001

It will display details of selected G/L Account.

This object page displays contextual information about the G/L Account business object and you can navigate to its related business objects if they are configured.