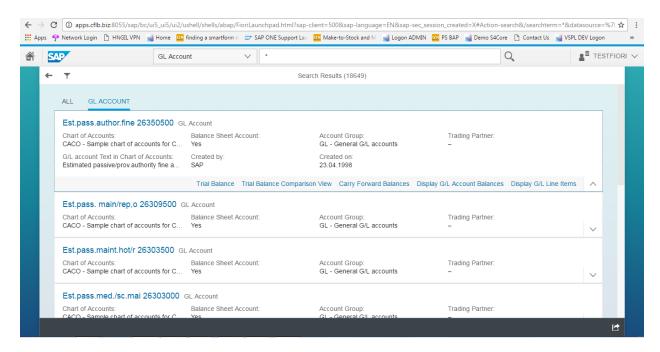

Unit Testing Scenario: 001

Select the required factsheet (G/L Account) app and enter something (like a number or \*..) to search in a particular factsheet. Press enter.

It will display all the G/L accounts based on search parameter.

Unit Testing Scenario: 001

Select one particular G/L Account to see more details regarding the particular G/L Account.

Here **Trial balance** and **other apps listed** below are different apps.(we are not configured those). We configured G/L Account factsheet only.